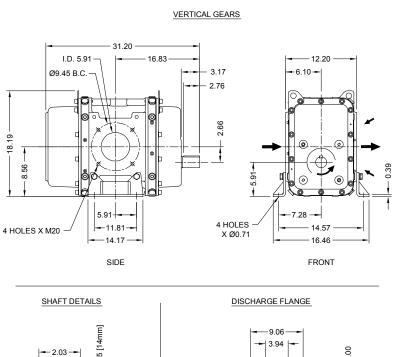

#### **VTB820XL Dimensions**

HORIZONTAL GEARS

NOTES

- 1. ENGLISH UNITS (INCH) UNLESS OTHERWISE NOTED.
- 2. WEIGHT: 344 lbs.
- 3. C.W. SHAFT ROTATION ALSO AVAILABLE ON REQUEST.
- 4. DO NOT USE FOR CONSTRUCTION.