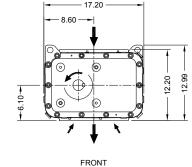

#### **VTB820XL Dimensions**

HORIZONTAL GEARS

NOTES

- 1. ENGLISH UNITS (INCH) UNLESS OTHERWISE NOTED.
- 2. WEIGHT: 344 lbs.
- 3. C.W. SHAFT ROTATION ALSO AVAILABLE ON REQUEST.
- 4. DO NOT USE FOR CONSTRUCTION.