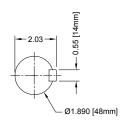

#### **VTB820XL Dimensions**

HORIZONTAL GEARS

NOTES

- 1. ENGLISH UNITS (INCH) UNLESS OTHERWISE NOTED.
- 2. WEIGHT: 344 lbs.
- 3. C.W. SHAFT ROTATION ALSO AVAILABLE ON REQUEST.
- 4. DO NOT USE FOR CONSTRUCTION.