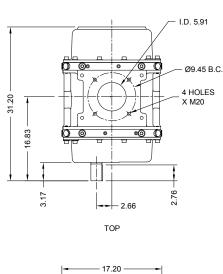

#### **VTB820XL Dimensions**

HORIZONTAL GEARS

NOTES

- 1. ENGLISH UNITS (INCH) UNLESS OTHERWISE NOTED.
- 2. WEIGHT: 344 lbs.
- 3. C.W. SHAFT ROTATION ALSO AVAILABLE ON REQUEST.
- 4. DO NOT USE FOR CONSTRUCTION.