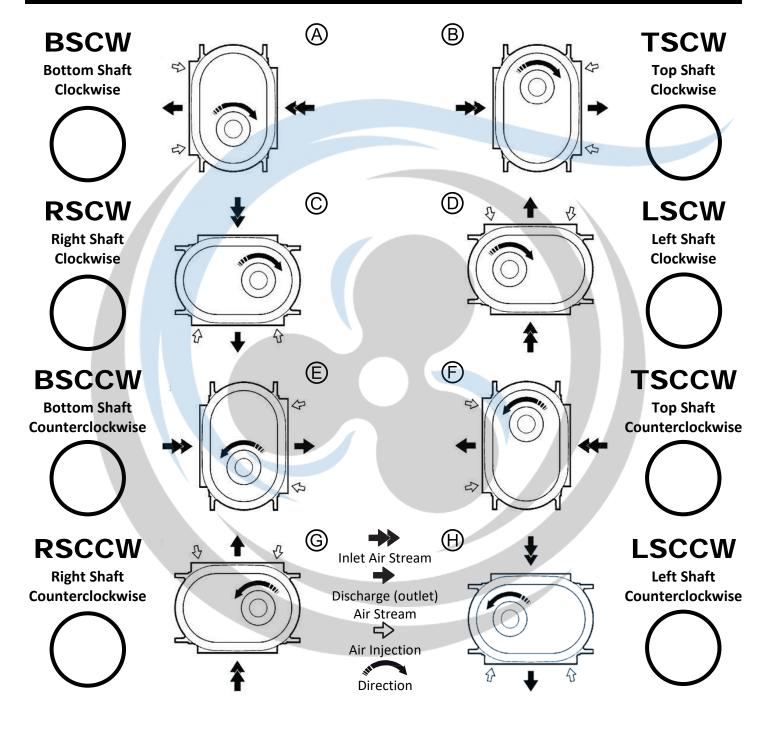

| SERIAL NO.                               | COMPANY:                                                                     | CONTACT: | DATE:    |
|------------------------------------------|------------------------------------------------------------------------------|----------|----------|
|                                          |                                                                              |          |          |
|                                          |                                                                              |          |          |
|                                          |                                                                              |          | <u> </u> |
|                                          |